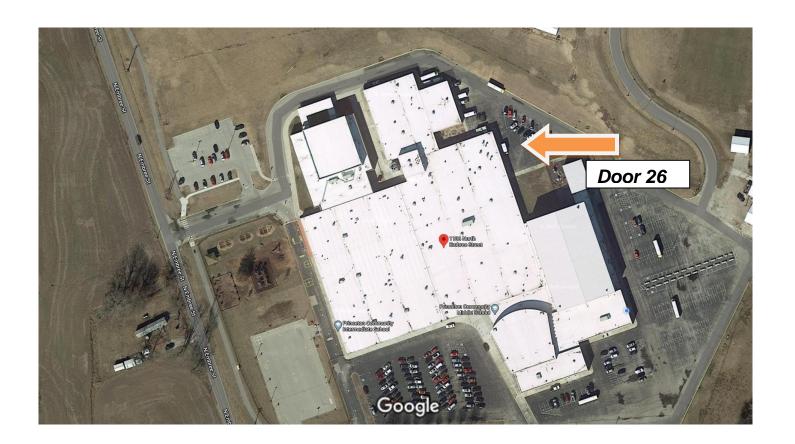

## Location: Princeton Community Middle School 1106 N. Embree St. Princeton, IN 47670 Door 26 (Located on the back side of the Middle School)

Free Lunch for Grades K-12 Students: Grab and Go Bags will be available each day FREE OF CHARGE to all students in grades Kindergarten through Grade 12 beginning Tuesday, March 17, 2020. These Grab and Go bags will include lunch for the day and breakfast for the next morning. Pick-up will occur daily from 11:00 AM to 1:00 PM at Princeton Community Middle School. Pickup will be at the back of the building at door 26. This food service will not be available during Spring Break week which is March 23-27. No adult lunches will be served.